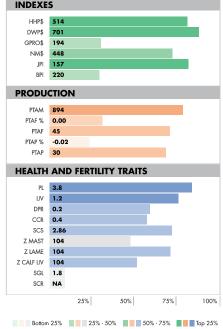

#### KAMAKAZI

**INDEXES** 

DWP\$ 257

GPRO\$ -44

203 NM\$ JPI 122

291

**PRODUCTION** 

PTAM 808

PTAF 16 PTAP % -0.07 PTAP 16

PL

LIV 1.1

DPR

CCR -0.1

Z MAST 98

Z LAME 101

Z CALF LIV 106

SCS 2.73

1.7

**HEALTH AND FERTILITY TRAITS** 

50%

Bottom 25% 25% - 50% 50% - 75% Top 25%

75%

100%

PTAF % -0.12