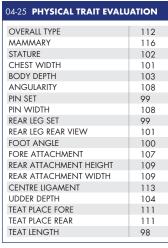

#### 187JE05751 BROOKBORA BERT-ET ROULETTE X VANAHLEM X JH1C JHPF JNS-TF A2A2

JERSEY NASIS: 30JJW03 BETA CASEIN: A2A2 \$30 RRP \$60 SEXED BPI: 353 OT: 112 MS: 116 MILKING SPEED: 103 TEMP: 105

| 04-25 AUS GENETIC EVAL 0 dtrs. 0 herds |        |  |  |  |
|----------------------------------------|--------|--|--|--|
| BPI/REL.                               | 353/68 |  |  |  |
| SI                                     | 729    |  |  |  |
| ASI                                    | 127    |  |  |  |
| MILK                                   | 690    |  |  |  |
| FAT %                                  | -0.44% |  |  |  |
| FAT                                    | 14     |  |  |  |
| PROTEIN %                              | -0.01% |  |  |  |
| PROTEIN                                | 23     |  |  |  |
| MILKING SPEED                          | 103    |  |  |  |
| TEMPERAMENT                            | 105    |  |  |  |
| LIKABILTY                              | 106    |  |  |  |
| FEED SAVED                             | -30    |  |  |  |
| HEAT TOLERANCE                         | 102    |  |  |  |
| SURVIVAL                               | 110    |  |  |  |
| CELL COUNT                             | 114    |  |  |  |
| MASTITIS                               | 102    |  |  |  |
| DTR. FERTILITY                         | 105    |  |  |  |
| CALVING EASE                           | NA     |  |  |  |
| GESTATION                              | 6      |  |  |  |