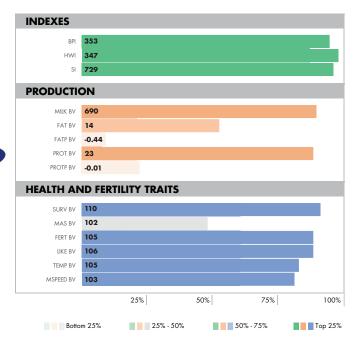

#### KAMAKAZI

**INDEXES** 

DWP\$ 257

GPRO\$ -44

203 NM\$ JPI 122

291

**PRODUCTION** 

PTAM 808

PTAF 16 PTAP % -0.07 PTAP 16

PL

LIV 1.1

DPR

CCR -0.1

Z MAST 98

Z LAME 101

Z CALF LIV 106

SCS 2.73

1.7

**HEALTH AND FERTILITY TRAITS** 

50%

Bottom 25% 25% - 50% 50% - 75% Top 25%

75%

100%

PTAF % -0.12