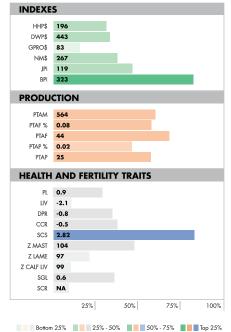

#### KAMAKAZI

**INDEXES** 

DWP\$ 257

GPRO\$ -44

203 NM\$ JPI 122

291

**PRODUCTION** 

PTAM 808

PTAF 16 PTAP % -0.07 PTAP 16

PL

LIV 1.1

DPR

CCR -0.1

Z MAST 98

Z LAME 101

Z CALF LIV 106

SCS 2.73

1.7

**HEALTH AND FERTILITY TRAITS** 

50%

Bottom 25% 25% - 50% 50% - 75% Top 25%

75%

100%

PTAF % -0.12